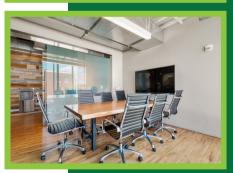

## Modern, state-of-the-art, flexible office space with amazing views located in the heart of center city Allentown.

Fully renovated six-story office building featuring a restored historic facade alongside a modern glass wall that showcases the building's award winning design.

- Interior includes modern finishes and fixtures beside exposed brick walls, hardwood floors and the window wall that runs the entire length of the building.
- Office units offer a mix of private offices, collaborative open spaces, shared workspace, and conference rooms.
- Each unit includes a kitchenette, onsite parking and janitorial service.