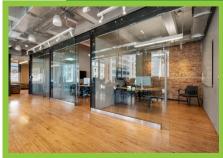

## Modern, state-of-the-art, flexible office space with amazing views located in the heart of center city Allentown.

Fully renovated six-story office building featuring a restored historic facade alongside a modern glass wall that showcases the building's award winning design.

- Interior includes modern finishes and fixtures beside exposed brick walls, hardwood floors and the window wall that runs the entire length of the building.
- Office units offer a mix of private offices, collaborative open spaces, shared workspace, and conference rooms.
- Each unit includes a kitchenette, onsite parking and janitorial service.