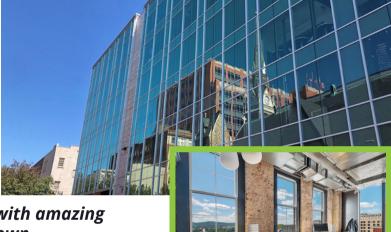

## Modern, state-of-the-art, flexible office space with amazing views located in the heart of center city Allentown.

Fully renovated six-story office building featuring a restored historic facade alongside a modern glass wall that showcases the building's award winning design.