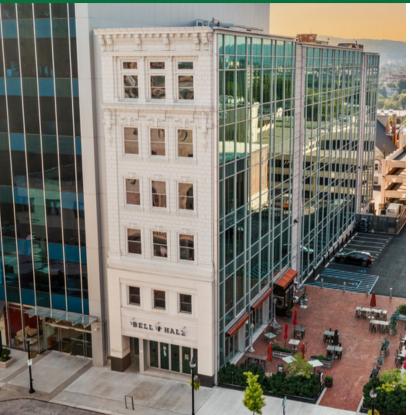

## Modern, state-of-the-art, flexible office space with amazing views located in the heart of center city Allentown.

Fully renovated six-story office building featuring a restored historic facade alongside a modern glass wall that showcases the building's award winning design.

- Interior includes modern finishes and fixtures beside exposed brick walls, hardwood floors and the window wall that runs the entire length of the building.
- Office units offer a mix of private offices, collaborative open spaces, shared workspace, and conference rooms.
- Each unit includes a kitchenette, onsite parking and janitorial service.