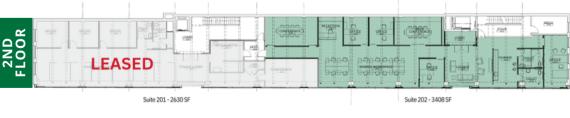

- Interior includes modern finishes and fixtures beside exposed brick walls, hardwood floors and the window wall that runs the entire length of the building.
- Office units offer a mix of private offices, collaborative open spaces, shared workspace, and conference rooms.
- Each unit includes a kitchenette, onsite parking and janitorial service.