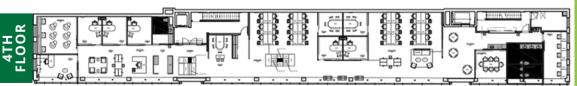

- Interior includes modern finishes and fixtures beside exposed brick walls, hardwood floors and the window wall that runs the entire length of the building.
- Office units offer a mix of private offices, collaborative open spaces, shared workspace, and conference rooms.
- Each unit includes a kitchenette, onsite parking and janitorial service.